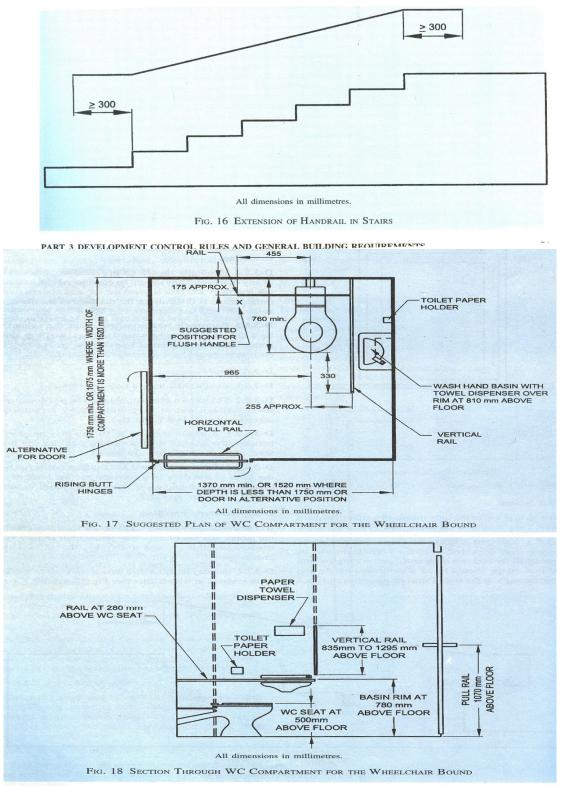

#### (a) Non High Rise Buildings

- (i) The building requirements and standards other than heights and setbacks specified in the National Building Code - 2005 shall be complied with.
- (ii) Such buildings shall be undertaken by owners by engaging registered architect, licenced builders / developers and licenced structural engineers. The designs and building plans shall be countersigned by the owner, licenced developer, registered architect, licenced engineer and a qualified & licenced Structural Engineer who shall be responsible for the supervision, structural safety, fire safety and specifications compliance of such buildings.
- (iii) The work of the building services like sanitation, plumbing, fire safety requirements, lifts, electrical installations, and other utility services shall be executed under the planning, design and supervision of qualified and competent technical personnel.
- (iv) The parking requirements shall comply as given in these rules. The parking facilities and vehicles driveways etc. shall be maintained to the satisfaction of the Sanctioning Authority.
- (v) All Public and Semi-Public Buildings and Institutional Buildings shall be designed and constructed to provide facilities to the Specially Enabled Persons as prescribed in the National Building Code of India as given in Annexure – V.
- (vi) In all Buildings, the requirements of parts of the building like size and area requirements of habitable rooms, kitchen, bathrooms and Water closets, other areas, corridor and staircase widths, service ducts, etc. shall conform to the National Building Code of India.
- (vii) Rain Water Harvesting Structures shall be provided as given in G.O.Ms.No.350 MA, Dated. 09.06.2000 (Annexure-VI).
- (viii) Provisions of the Andhra Pradesh Water, Land and Trees Act, 2002 shall be complied in such sites and schemes where ever applicable.
- (ix) Buildings shall be designed for compliance with earth quake resistance and resisting other natural hazards. The Completion Certificate shall mention that the norms have been followed in the design and construction of buildings for making the buildings resistant to earthquake, compliance with structural safety and fire safety requirements.