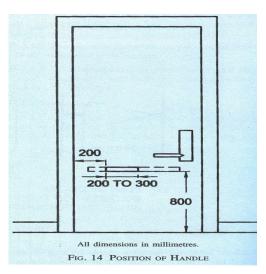

#### (a) Non High Rise Buildings

- (i) The building requirements and standards other than heights and setbacks specified in the National Building Code - 2005 shall be complied with.
- (ii) Such buildings shall be undertaken by owners by engaging registered architect, licenced builders / developers and licenced structural engineers. The designs and building plans shall be countersigned by the owner, licenced developer, registered architect, licenced engineer and a qualified & licenced Structural Engineer who shall be responsible for the supervision, structural safety, fire safety and specifications compliance of such buildings.
- (iii) The work of the building services like sanitation, plumbing, fire safety requirements, lifts, electrical installations, and other utility services shall be executed under the planning, design and supervision of qualified and competent technical personnel.
- (iv) The parking requirements shall comply as given in these rules. The parking facilities and vehicles driveways etc. shall be maintained to the satisfaction of the Sanctioning Authority.
- (v) All Public and Semi-Public Buildings and Institutional Buildings shall be designed and constructed to provide facilities to the Specially Enabled Persons as prescribed in the National Building Code of India as given in Annexure – V.
- (vi) In all Buildings, the requirements of parts of the building like size and area requirements of habitable rooms, kitchen, bathrooms and Water closets, other areas, corridor and staircase widths, service ducts, etc. shall conform to the National Building Code of India.
- (vii) Rain Water Harvesting Structures shall be provided as given in G.O.Ms.No.350 MA, Dated. 09.06.2000 (Annexure-VI).
- (viii) Provisions of the Andhra Pradesh Water, Land and Trees Act, 2002 shall be complied in such sites and schemes where ever applicable.
- (ix) Buildings shall be designed for compliance with earth quake resistance and resisting other natural hazards. The Completion Certificate shall mention that the norms have been followed in the design and construction of buildings for making the buildings resistant to earthquake, compliance with structural safety and fire safety requirements.