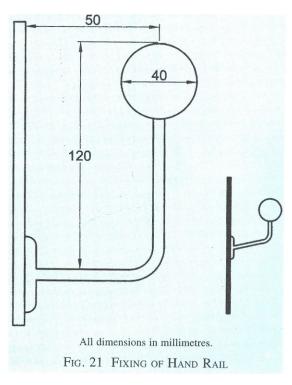

#### (a) Non High Rise Buildings

- (i) The building requirements and standards other than heights and setbacks specified in the National Building Code - 2005 shall be complied with.
- (ii) Such buildings shall be undertaken by owners by engaging registered architect, licenced builders / developers and licenced structural engineers. The designs and building plans shall be countersigned by the owner, licenced developer, registered architect, licenced engineer and a qualified & licenced Structural Engineer who shall be responsible for the supervision, structural safety, fire safety and specifications compliance of such buildings.
- (iii) The work of the building services like sanitation, plumbing, fire safety requirements, lifts, electrical installations, and other utility services shall be executed under the planning, design and supervision of qualified and competent technical personnel.
- (iv) The parking requirements shall comply as given in these rules. The parking facilities and vehicles driveways etc. shall be maintained to the satisfaction of the Sanctioning Authority.
- (v) All Public and Semi-Public Buildings and Institutional Buildings shall be designed and constructed to provide facilities to the Specially Enabled Persons as prescribed in the National Building Code of India as given in Annexure – V.
- (vi) In all Buildings, the requirements of parts of the building like size and area requirements of habitable rooms, kitchen, bathrooms and Water closets, other areas, corridor and staircase widths, service ducts, etc. shall conform to the National Building Code of India.
- (vii) Rain Water Harvesting Structures shall be provided as given in G.O.Ms.No.350 MA, Dated. 09.06.2000 (Annexure-VI).
- (viii) Provisions of the Andhra Pradesh Water, Land and Trees Act, 2002 shall be complied in such sites and schemes where ever applicable.
- (ix) Buildings shall be designed for compliance with earth quake resistance and resisting other natural hazards. The Completion Certificate shall mention that the norms have been followed in the design and construction of buildings for making the buildings resistant to earthquake, compliance with structural safety and fire safety requirements.