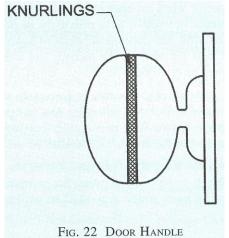

#### (a) Non High Rise Buildings

- (i) The building requirements and standards other than heights and setbacks specified in the National Building Code - 2005 shall be complied with.
- (ii) Such buildings shall be undertaken by owners by engaging registered architect, licenced builders / developers and licenced structural engineers. The designs and building plans shall be countersigned by the owner, licenced developer, registered architect, licenced engineer and a qualified & licenced Structural Engineer who shall be responsible for the supervision, structural safety, fire safety and specifications compliance of such buildings.
- (iii) The work of the building services like sanitation, plumbing, fire safety requirements, lifts, electrical installations, and other utility services shall be executed under the planning, design and supervision of qualified and competent technical personnel.
- (iv) The parking requirements shall comply as given in these rules. The parking facilities and vehicles driveways etc. shall be maintained to the satisfaction of the Sanctioning Authority.
- (v) All Public and Semi-Public Buildings and Institutional Buildings shall be designed and constructed to provide facilities to the Specially Enabled Persons as prescribed in the National Building Code of India as given in Annexure – V.
- (vi) In all Buildings, the requirements of parts of the building like size and area requirements of habitable rooms, kitchen, bathrooms and Water closets, other areas, corridor and staircase widths, service ducts, etc. shall conform to the National Building Code of India.
- (vii) Rain Water Harvesting Structures shall be provided as given in G.O.Ms.No.350 MA, Dated. 09.06.2000 (Annexure-VI).
- (viii) Provisions of the Andhra Pradesh Water, Land and Trees Act, 2002 shall be complied in such sites and schemes where ever applicable.
- (ix) Buildings shall be designed for compliance with earth quake resistance and resisting other natural hazards. The Completion Certificate shall mention that the norms have been followed in the design and construction of buildings for making the buildings resistant to earthquake, compliance with structural safety and fire safety requirements.