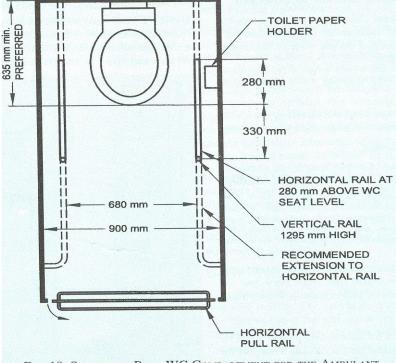

#### (a) Non High Rise Buildings

- (i) The building requirements and standards other than heights and setbacks specified in the National Building Code - 2005 shall be complied with.
- (ii) Such buildings shall be undertaken by owners by engaging registered architect, licenced builders / developers and licenced structural engineers. The designs and building plans shall be countersigned by the owner, licenced developer, registered architect, licenced engineer and a qualified & licenced Structural Engineer who shall be responsible for the supervision, structural safety, fire safety and specifications compliance of such buildings.
- (iii) The work of the building services like sanitation, plumbing, fire safety requirements, lifts, electrical installations, and other utility services shall be executed under the planning, design and supervision of qualified and competent technical personnel.
- (iv) The parking requirements shall comply as given in these rules. The parking facilities and vehicles driveways etc. shall be maintained to the satisfaction of the Sanctioning Authority.
- (v) All Public and Semi-Public Buildings and Institutional Buildings shall be designed and constructed to provide facilities to the Specially Enabled Persons as prescribed in the National Building Code of India as given in Annexure – V.
- (vi) In all Buildings, the requirements of parts of the building like size and area requirements of habitable rooms, kitchen, bathrooms and Water closets, other areas, corridor and staircase widths, service ducts, etc. shall conform to the National Building Code of India.
- (vii) Rain Water Harvesting Structures shall be provided as given in G.O.Ms.No.350 MA, Dated. 09.06.2000 (Annexure-VI).
- (viii) Provisions of the Andhra Pradesh Water, Land and Trees Act, 2002 shall be complied in such sites and schemes where ever applicable.
- (ix) Buildings shall be designed for compliance with earth quake resistance and resisting other natural hazards. The Completion Certificate shall mention that the norms have been followed in the design and construction of buildings for making the buildings resistant to earthquake, compliance with structural safety and fire safety requirements.