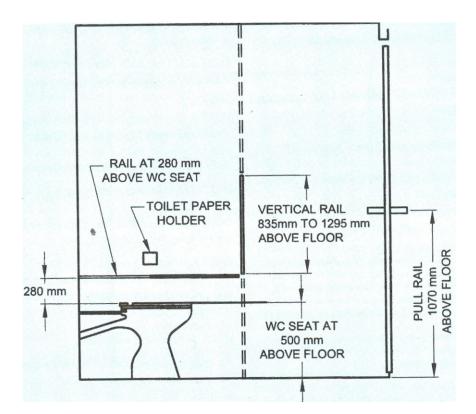

#### (a) Non High Rise Buildings

- (i) The building requirements and standards other than heights and setbacks specified in the National Building Code - 2005 shall be complied with.
- (ii) Such buildings shall be undertaken by owners by engaging registered architect, licenced builders / developers and licenced structural engineers. The designs and building plans shall be countersigned by the owner, licenced developer, registered architect, licenced engineer and a qualified & licenced Structural Engineer who shall be responsible for the supervision, structural safety, fire safety and specifications compliance of such buildings.
- (iii) The work of the building services like sanitation, plumbing, fire safety requirements, lifts, electrical installations, and other utility services shall be executed under the planning, design and supervision of qualified and competent technical personnel.
- (iv) The parking requirements shall comply as given in these rules. The parking facilities and vehicles driveways etc. shall be maintained to the satisfaction of the Sanctioning Authority.
- (v) All Public and Semi-Public Buildings and Institutional Buildings shall be designed and constructed to provide facilities to the Specially Enabled Persons as prescribed in the National Building Code of India as given in Annexure – V.
- (vi) In all Buildings, the requirements of parts of the building like size and area requirements of habitable rooms, kitchen, bathrooms and Water closets, other areas, corridor and staircase widths, service ducts, etc. shall conform to the National Building Code of India.
- (vii) Rain Water Harvesting Structures shall be provided as given in G.O.Ms.No.350 MA, Dated. 09.06.2000 (Annexure-VI).
- (viii) Provisions of the Andhra Pradesh Water, Land and Trees Act, 2002 shall be complied in such sites and schemes where ever applicable.
- (ix) Buildings shall be designed for compliance with earth quake resistance and resisting other natural hazards. The Completion Certificate shall mention that the norms have been followed in the design and construction of buildings for making the buildings resistant to earthquake, compliance with structural safety and fire safety requirements.