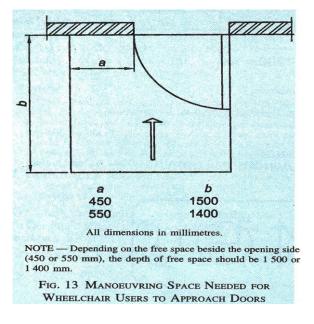

#### (a) Non High Rise Buildings

- (i) The building requirements and standards other than heights and setbacks specified in the National Building Code - 2005 shall be complied with.
- (ii) Such buildings shall be undertaken by owners by engaging registered architect, licenced builders / developers and licenced structural engineers. The designs and building plans shall be countersigned by the owner, licenced developer, registered architect, licenced engineer and a qualified & licenced Structural Engineer who shall be responsible for the supervision, structural safety, fire safety and specifications compliance of such buildings.
- (iii) The work of the building services like sanitation, plumbing, fire safety requirements, lifts, electrical installations, and other utility services shall be executed under the planning, design and supervision of qualified and competent technical personnel.
- (iv) The parking requirements shall comply as given in these rules. The parking facilities and vehicles driveways etc. shall be maintained to the satisfaction of the Sanctioning Authority.
- (v) All Public and Semi-Public Buildings and Institutional Buildings shall be designed and constructed to provide facilities to the Specially Enabled Persons as prescribed in the National Building Code of India as given in Annexure – V.
- (vi) In all Buildings, the requirements of parts of the building like size and area requirements of habitable rooms, kitchen, bathrooms and Water closets, other areas, corridor and staircase widths, service ducts, etc. shall conform to the National Building Code of India.
- (vii) Rain Water Harvesting Structures shall be provided as given in G.O.Ms.No.350 MA, Dated. 09.06.2000 (Annexure-VI).
- (viii) Provisions of the Andhra Pradesh Water, Land and Trees Act, 2002 shall be complied in such sites and schemes where ever applicable.
- (ix) Buildings shall be designed for compliance with earth quake resistance and resisting other natural hazards. The Completion Certificate shall mention that the norms have been followed in the design and construction of buildings for making the buildings resistant to earthquake, compliance with structural safety and fire safety requirements.