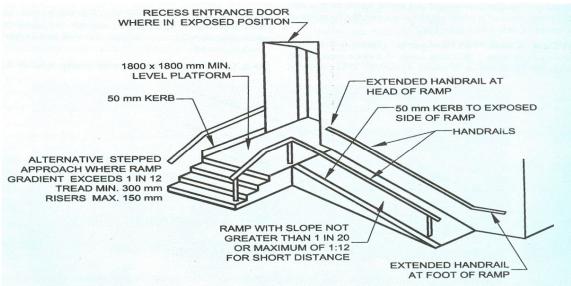

#### (a) Non High Rise Buildings

- (i) The building requirements and standards other than heights and setbacks specified in the National Building Code - 2005 shall be complied with.
- (ii) Such buildings shall be undertaken by owners by engaging registered architect, licenced builders / developers and licenced structural engineers. The designs and building plans shall be countersigned by the owner, licenced developer, registered architect, licenced engineer and a qualified & licenced Structural Engineer who shall be responsible for the supervision, structural safety, fire safety and specifications compliance of such buildings.
- (iii) The work of the building services like sanitation, plumbing, fire safety requirements, lifts, electrical installations, and other utility services shall be executed under the planning, design and supervision of qualified and competent technical personnel.
- (iv) The parking requirements shall comply as given in these rules. The parking facilities and vehicles driveways etc. shall be maintained to the satisfaction of the Sanctioning Authority.
- (v) All Public and Semi-Public Buildings and Institutional Buildings shall be designed and constructed to provide facilities to the Specially Enabled Persons as prescribed in the National Building Code of India as given in Annexure – V.
- (vi) In all Buildings, the requirements of parts of the building like size and area requirements of habitable rooms, kitchen, bathrooms and Water closets, other areas, corridor and staircase widths, service ducts, etc. shall conform to the National Building Code of India.
- (vii) Rain Water Harvesting Structures shall be provided as given in G.O.Ms.No.350 MA, Dated. 09.06.2000 (Annexure-VI).
- (viii) Provisions of the Andhra Pradesh Water, Land and Trees Act, 2002 shall be complied in such sites and schemes where ever applicable.
- (ix) Buildings shall be designed for compliance with earth quake resistance and resisting other natural hazards. The Completion Certificate shall mention that the norms have been followed in the design and construction of buildings for making the buildings resistant to earthquake, compliance with structural safety and fire safety requirements.