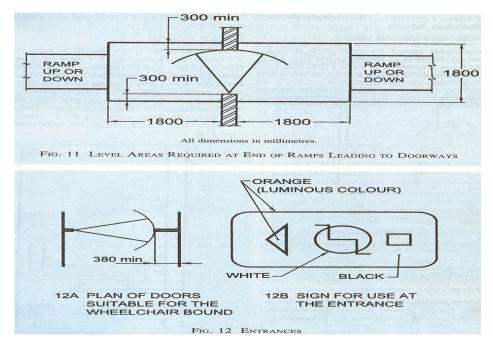

#### (a) Non High Rise Buildings

- (i) The building requirements and standards other than heights and setbacks specified in the National Building Code - 2005 shall be complied with.
- (ii) Such buildings shall be undertaken by owners by engaging registered architect, licenced builders / developers and licenced structural engineers. The designs and building plans shall be countersigned by the owner, licenced developer, registered architect, licenced engineer and a qualified & licenced Structural Engineer who shall be responsible for the supervision, structural safety, fire safety and specifications compliance of such buildings.
- (iii) The work of the building services like sanitation, plumbing, fire safety requirements, lifts, electrical installations, and other utility services shall be executed under the planning, design and supervision of qualified and competent technical personnel.
- (iv) The parking requirements shall comply as given in these rules. The parking facilities and vehicles driveways etc. shall be maintained to the satisfaction of the Sanctioning Authority.
- (v) All Public and Semi-Public Buildings and Institutional Buildings shall be designed and constructed to provide facilities to the Specially Enabled Persons as prescribed in the National Building Code of India as given in Annexure – V.
- (vi) In all Buildings, the requirements of parts of the building like size and area requirements of habitable rooms, kitchen, bathrooms and Water closets, other areas, corridor and staircase widths, service ducts, etc. shall conform to the National Building Code of India.
- (vii) Rain Water Harvesting Structures shall be provided as given in G.O.Ms.No.350 MA, Dated. 09.06.2000 (Annexure-VI).
- (viii) Provisions of the Andhra Pradesh Water, Land and Trees Act, 2002 shall be complied in such sites and schemes where ever applicable.
- (ix) Buildings shall be designed for compliance with earth quake resistance and resisting other natural hazards. The Completion Certificate shall mention that the norms have been followed in the design and construction of buildings for making the buildings resistant to earthquake, compliance with structural safety and fire safety requirements.