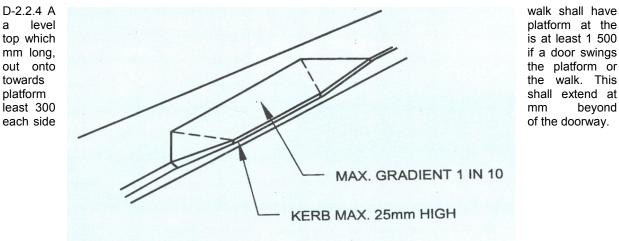

#### (a) Non High Rise Buildings

- (i) The building requirements and standards other than heights and setbacks specified in the National Building Code - 2005 shall be complied with.
- (ii) Such buildings shall be undertaken by owners by engaging registered architect, licenced builders / developers and licenced structural engineers. The designs and building plans shall be countersigned by the owner, licenced developer, registered architect, licenced engineer and a qualified & licenced Structural Engineer who shall be responsible for the supervision, structural safety, fire safety and specifications compliance of such buildings.
- (iii) The work of the building services like sanitation, plumbing, fire safety requirements, lifts, electrical installations, and other utility services shall be executed under the planning, design and supervision of qualified and competent technical personnel.
- (iv) The parking requirements shall comply as given in these rules. The parking facilities and vehicles driveways etc. shall be maintained to the satisfaction of the Sanctioning Authority.
- (v) All Public and Semi-Public Buildings and Institutional Buildings shall be designed and constructed to provide facilities to the Specially Enabled Persons as prescribed in the National Building Code of India as given in Annexure – V.
- (vi) In all Buildings, the requirements of parts of the building like size and area requirements of habitable rooms, kitchen, bathrooms and Water closets, other areas, corridor and staircase widths, service ducts, etc. shall conform to the National Building Code of India.
- (vii) Rain Water Harvesting Structures shall be provided as given in G.O.Ms.No.350 MA, Dated. 09.06.2000 (Annexure-VI).
- (viii) Provisions of the Andhra Pradesh Water, Land and Trees Act, 2002 shall be complied in such sites and schemes where ever applicable.
- (ix) Buildings shall be designed for compliance with earth quake resistance and resisting other natural hazards. The Completion Certificate shall mention that the norms have been followed in the design and construction of buildings for making the buildings resistant to earthquake, compliance with structural safety and fire safety requirements.